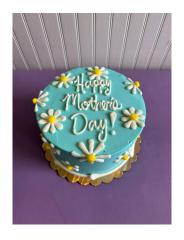

Mother's Day Cake \$42 (8-12ppl)

6"3 yellow cake, vanilla buttercream with daisies