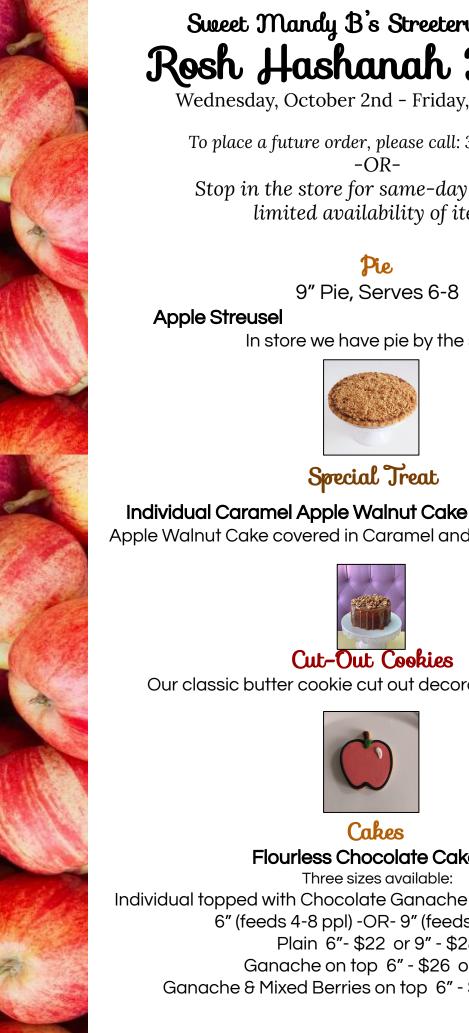

# Rosh Hashanah Menu

Wednesday, October 2nd - Friday, October 4th

To place a future order, please call: 312-255-1632 -OR-

Stop in the store for same-day purchase, limited availability of items

9" Pie, Serves 6-8

\$30

In store we have pie by the slice!